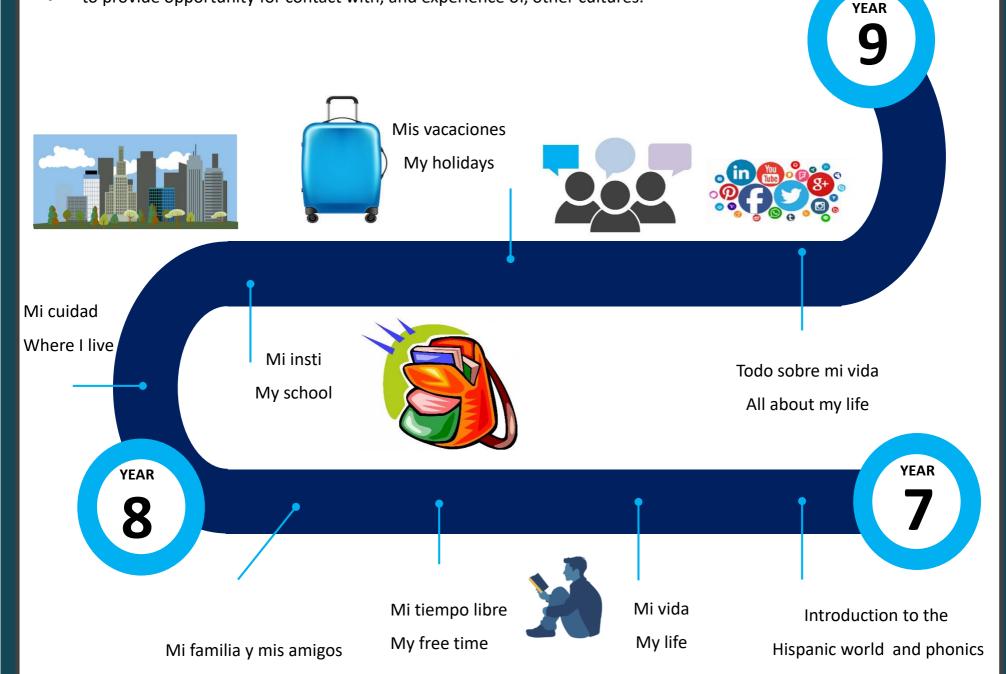

## **Curriculum intent**

- to form a sound base of the skills, language and attitudes required for further study, work and travel
- to offer insights into the culture and community of the countries where the language is spoken
- to develop an awareness of the nature of language learning
- to provide enjoyment and intellectual stimulation
- to promote learning skills of more general application (e.g. analysis and judgement, memorising, association, drawing of inferences)
- to contribute to personal, social, spiritual and cultural development of the students
- to provide opportunity for contact with, and experience of, other cultures.

My family and friends

**OPPORTUNITY – INSPIRATION - SUCCESS**